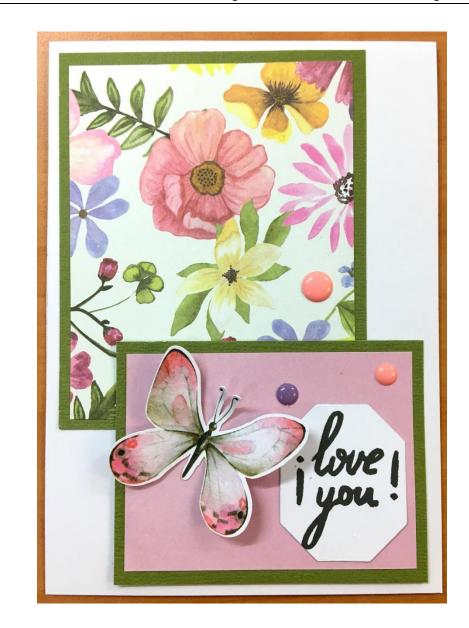

### **MATERIALS LIST**

| QTY | PRODUCT               | MEASUREMENT                                                       | DESCRIPTION                                                         |
|-----|-----------------------|-------------------------------------------------------------------|---------------------------------------------------------------------|
| 1   | A6<br>Cardbase        | 14.8cm x 21cm<br>(A5)<br>(5 <sup>7</sup> / <sub>8</sub> " x 8 ¼") | 350gsm card stock folded in half to make a standard white card base |
| 1   | Patterned<br>Paper    | 9.5cm x 7.65cm<br>(3 ¾" x 3")                                     | This will be the top layer                                          |
| 1   | Coloured<br>Cardstock | 10.2cm x 8.25cm<br>(4" x 3 ¼")                                    | This is the matt layer for the piece above. This is optional        |
| 1   | Patterned<br>Paper    | 5.8cm x 7.65cm<br>(3" x 2 ¼")                                     | This will be the second top layer                                   |
| 1   | Coloured<br>Cardstock | 6.4cm x 8.25cm<br>(3 ¼" x 2 ½")                                   | This is the matt layer for the piece above. This is optional        |
| 1   | Ephemera              |                                                                   | Image of your choice                                                |
| 1   | Greeting              |                                                                   | Greeting of your choice                                             |
|     | Bling                 |                                                                   | Optional                                                            |

NOTES: I used double sided paper so was able to make 2 cards from one piece of paper. If you have single sided paper, you may choose to use 2 pieces of paper and you will be able to make 4 cards.