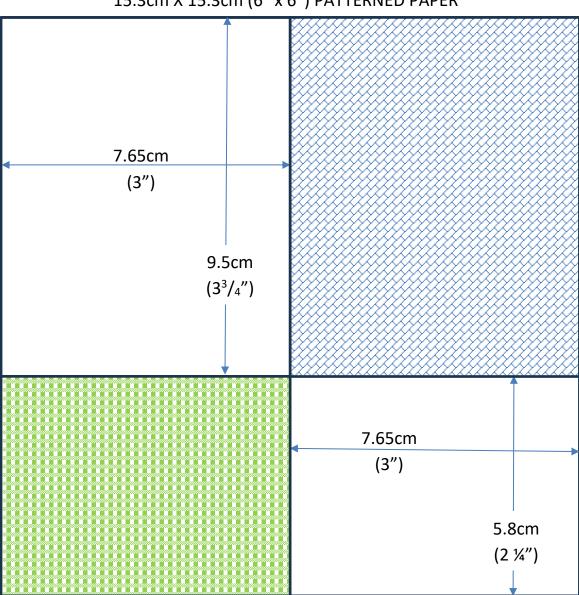

### **MATERIALS LIST**

| QTY | PRODUCT               | MEASUREMENT                                                       | DESCRIPTION                                                         |
|-----|-----------------------|-------------------------------------------------------------------|---------------------------------------------------------------------|
| 1   | A6<br>Cardbase        | 14.8cm x 21cm<br>(A5)<br>(5 <sup>7</sup> / <sub>8</sub> " x 8 ¼") | 350gsm card stock folded in half to make a standard white card base |
| 1   | Patterned<br>Paper    | 9.5cm x 7.65cm<br>(3 ¾" x 3")                                     | This will be the top layer                                          |
| 1   | Coloured<br>Cardstock | 10.2cm x 8.25cm<br>(4" x 3 ¼")                                    | This is the matt layer for the piece above. This is optional        |
| 1   | Patterned<br>Paper    | 5.8cm x 7.65cm<br>(3" x 2 ¼")                                     | This will be the second top layer                                   |
| 1   | Coloured<br>Cardstock | 6.4cm x 8.25cm<br>(3 ¼" x 2 ½")                                   | This is the matt layer for the piece above. This is optional        |
| 1   | Ephemera              |                                                                   | Image of your choice                                                |
| 1   | Greeting              |                                                                   | Greeting of your choice                                             |
|     | Bling                 |                                                                   | Optional                                                            |