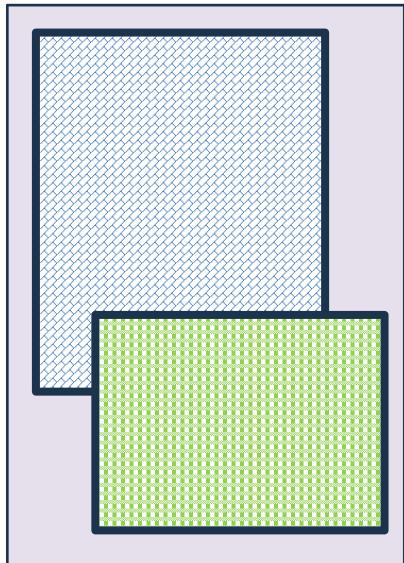

### A6 CARD BASE (14.8cm x 10.5cm

### **MATERIALS LIST**

| QTY | PRODUCT               | MEASUREMENT                                                       | DESCRIPTION                                                         |
|-----|-----------------------|-------------------------------------------------------------------|---------------------------------------------------------------------|
| 1   | A6<br>Cardbase        | 14.8cm x 21cm<br>(A5)<br>(5 <sup>7</sup> / <sub>8</sub> " x 8 ¼") | 350gsm card stock folded in half to make a standard white card base |
| 1   | Patterned<br>Paper    | 9.5cm x 7.65cm<br>(3 ¾" x 3")                                     | This will be the top layer                                          |
| 1   | Coloured<br>Cardstock | 10.2cm x 8.25cm<br>(4" x 3 ¼")                                    | This is the matt layer for the piece above. This is optional        |
| 1   | Patterned<br>Paper    | 5.8cm x 7.65cm<br>(3" x 2 ¼")                                     | This will be the second top layer                                   |
| 1   | Coloured<br>Cardstock | 6.4cm x 8.25cm<br>(3 ¼" x 2 ½")                                   | This is the matt layer for the piece above. This is optional        |
| 1   | Ephemera              |                                                                   | Image of your choice                                                |
| 1   | Greeting              |                                                                   | Greeting of your choice                                             |
|     | Bling                 |                                                                   | Optional                                                            |

NOTES: I used double sided paper so was able to make 2 cards from one piece of paper. If you have single sided paper, you may choose to use 2 pieces of paper and you will be able to make 4 cards.