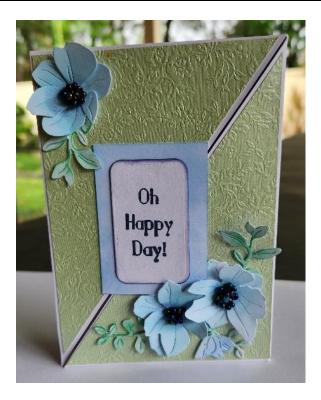

# <u>Diagonal Opening – Class 2 – Jan-Feb Kit 2024</u>

### **SUPPLIES**

| QTY | PRODUCT                      | MEASUREMENT                   | DESCRIPTION                                                                                      |
|-----|------------------------------|-------------------------------|--------------------------------------------------------------------------------------------------|
| 1   | A4 350gsm                    | 21cm x 30cm<br>(8 x 12inch)   | This will make 2 card bases. We will cut this in class                                           |
| 1   | A6 Green<br>Embossed Card    | 10.5cm x 15cm<br>(4 x 6 inch) | Used for the front of the card                                                                   |
| 2   | A6 240gsm card or scrap card | 10cm x 15cm<br>(4 x 6 inch)   | This will be used to die cut flowers, leaves, greeting and the closure for the front of the card |
|     | Seed Beads (small beads)     |                               | Used for the centres of the flowers                                                              |