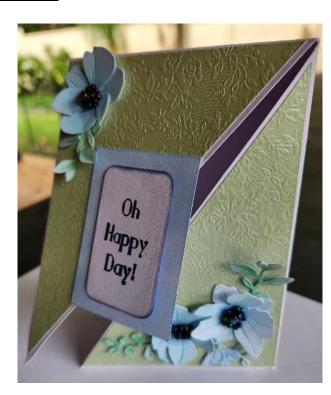

# <u>Diagonal Opening – Class 2 – Jan-Feb Kit 2024</u>

### **SUPPLIES**

| QTY | PRODUCT                      | MEASUREMENT                   | DESCRIPTION                                                                                      |
|-----|------------------------------|-------------------------------|--------------------------------------------------------------------------------------------------|
| 1   | A4 350gsm                    | 21cm x 30cm<br>(8 x 12inch)   | This will make 2 card bases. We will cut this in class                                           |
| 1   | A6 Green<br>Embossed Card    | 10.5cm x 15cm<br>(4 x 6 inch) | Used for the front of the card                                                                   |
| 2   | A6 240gsm card or scrap card | 10cm x 15cm<br>(4 x 6 inch)   | This will be used to die cut flowers, leaves, greeting and the closure for the front of the card |
|     | Seed Beads (small beads)     |                               | Used for the centres of the flowers                                                              |