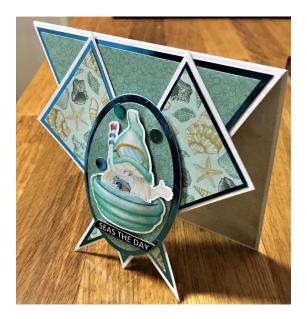

## **Triple Point Card**

## **SUPPLIES**

| QTY | PRODUCT                       | A6 CARD                      | DESCRIPTION                                                                                                                                                                                                                                                                          |
|-----|-------------------------------|------------------------------|--------------------------------------------------------------------------------------------------------------------------------------------------------------------------------------------------------------------------------------------------------------------------------------|
| 1   | Cardstock                     | 25cm x 12.5cm<br>(10" x 5")  | Folded in half to make a 12.5cm x 12.5cm (5" x 5") Card base. I use 350gsm Card Stock                                                                                                                                                                                                |
| 1   | Coloured /<br>Patterned Paper | 12.5cm x 12.5cm<br>(5″ x 5″) | This is the matt layer on the front of the card. I used metallic paper in the example, but you can use a plain paper – <i>this is optional</i>                                                                                                                                       |
| 1   | Patterned Paper               | 12.5cm x 12.5cm<br>(5″ x 5″) | This is for the top layer. In the example I used 2 different<br>patterned papers so I started with 2 pieces. I made another card<br>with the left over papers – just the other way around. You can use<br>the same patterned paper for the large triangle and the 2 smaller<br>ones. |
| 1   | Patterned<br>paper            | 12cm x 12cm<br>(4 ¼" x 4 ¼") | This is for the inside of the card – I used a light colour with almost no pattern                                                                                                                                                                                                    |
|     | Ephemera                      |                              | I made the embellishment on the front with some paper and ephemera that came in a kit.                                                                                                                                                                                               |