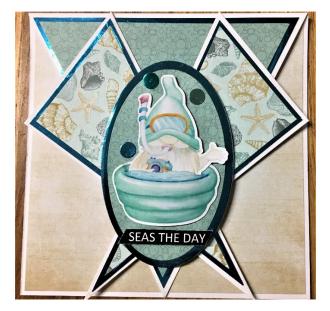

## **Triple Point Card**

## **SUPPLIES**

| QTY | PRODUCT                       | A6 CARD                      | DESCRIPTION                                                                                                                                                                                                                                                                          |
|-----|-------------------------------|------------------------------|--------------------------------------------------------------------------------------------------------------------------------------------------------------------------------------------------------------------------------------------------------------------------------------|
| 1   | Cardstock                     | 25cm x 12.5cm<br>(10" x 5")  | Folded in half to make a 12.5cm x 12.5cm (5" x 5") Card base. I use 350gsm Card Stock                                                                                                                                                                                                |
| 1   | Coloured /<br>Patterned Paper | 12.5cm x 12.5cm<br>(5″ x 5″) | This is the matt layer on the front of the card. I used metallic paper in the example, but you can use a plain paper – <i>this is optional</i>                                                                                                                                       |
| 1   | Patterned Paper               | 12.5cm x 12.5cm<br>(5″ x 5″) | This is for the top layer. In the example I used 2 different<br>patterned papers so I started with 2 pieces. I made another card<br>with the left over papers – just the other way around. You can use<br>the same patterned paper for the large triangle and the 2 smaller<br>ones. |
| 1   | Patterned<br>paper            | 12cm x 12cm<br>(4 ¼" x 4 ¼") | This is for the inside of the card – I used a light colour with almost no pattern                                                                                                                                                                                                    |
|     | Ephemera                      |                              | I made the embellishment on the front with some paper and ephemera that came in a kit.                                                                                                                                                                                               |