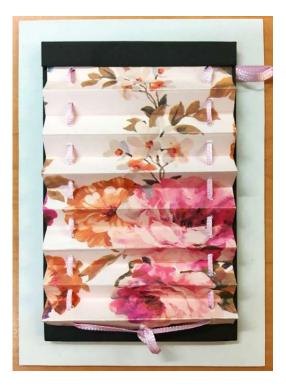

## <u>SUPPLIES</u>

| QTY | PRODUCT                  | MEASUREMENT                                                                               | DESCRIPTION                                                                                                              |
|-----|--------------------------|-------------------------------------------------------------------------------------------|--------------------------------------------------------------------------------------------------------------------------|
| 1   | A6 Cardbase              | 14.8cm x 21cm (A5)<br>(5 <sup>7</sup> / <sub>8</sub> x 8 ¼ inches)                        | A5 350gsm card stock folded in half to make a standard white card base – supplied in kit.                                |
| 1   | Patterned paper          | 7.5cm x 15.2cm<br>(3" x 6")                                                               | This is for the blind part of our card.                                                                                  |
| 1   | Black<br>Cardstock       | 12cm x 8cm                                                                                | This will make a window frame for the front of our card. You can use any colour you like – black was supplied in the kit |
| 1   | Lightweight<br>Cardstock | 14.8 x 10.5cm (A6)<br>(5 <sup>7</sup> / <sub>8</sub> " x 4 <sup>1</sup> / <sub>8</sub> ") | This piece is for the scene in the window.                                                                               |
|     | Ephemera                 | Mixed                                                                                     | We cut several flowers using the die in this month's kit and coloured them with ink.                                     |
| 1   | Scrap paper              |                                                                                           | To rip to help make the background scene                                                                                 |
| 1   | 3mm ribbon               | Approx 50cm                                                                               | There is white 3mm ribbon in the kit or you can use string.                                                              |