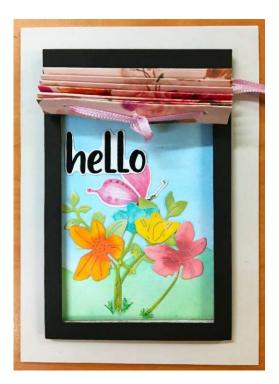

## <u>SUPPLIES</u>

| QTY | PRODUCT                  | MEASUREMENT                                                                               | DESCRIPTION                                                                                                              |
|-----|--------------------------|-------------------------------------------------------------------------------------------|--------------------------------------------------------------------------------------------------------------------------|
| 1   | A6 Cardbase              | 14.8cm x 21cm (A5)<br>(5 <sup>7</sup> / <sub>8</sub> x 8 ¼ inches)                        | A5 350gsm card stock folded in half to make a standard white card base – supplied in kit.                                |
| 1   | Patterned paper          | 7.5cm x 15.2cm<br>(3" x 6")                                                               | This is for the blind part of our card.                                                                                  |
| 1   | Black<br>Cardstock       | 12cm x 8cm                                                                                | This will make a window frame for the front of our card. You can use any colour you like – black was supplied in the kit |
| 1   | Lightweight<br>Cardstock | 14.8 x 10.5cm (A6)<br>(5 <sup>7</sup> / <sub>8</sub> " x 4 <sup>1</sup> / <sub>8</sub> ") | This piece is for the scene in the window.                                                                               |
|     | Ephemera                 | Mixed                                                                                     | We cut several flowers using the die in this month's kit and coloured them with ink.                                     |
| 1   | Scrap paper              |                                                                                           | To rip to help make the background scene                                                                                 |
| 1   | 3mm ribbon               | Approx 50cm                                                                               | There is white 3mm ribbon in the kit or you can use string.                                                              |