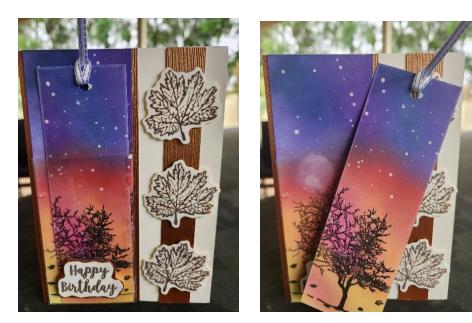

## Bookmark Card – Class 9 – Feb - Mar Kit 2024

## **SUPPLIES**

| QTY | PRODUCT                     | MEASUREMENT                                                                            | DESCRIPTION                                                                                 |
|-----|-----------------------------|----------------------------------------------------------------------------------------|---------------------------------------------------------------------------------------------|
| 1   | A6 Card base                | 14.8cm x 21cm (A5)<br>(5 <sup>7</sup> / <sub>8</sub> x 8 ¼ inches)                     | 350gsm card stock folded in half to make an A6 side fold cream card base – supplied in kit. |
| 1   | Lightweight card –<br>White | 14.8cm x 10.5cm<br>(5 <sup>7</sup> / <sub>8</sub> " x 4 <sup>1</sup> / <sub>8</sub> ") | Used for the ink blending (bookmark and background)                                         |
| 1   | Cream Cardstock             | 14.8cm x 10.5cm<br>(5 <sup>7</sup> / <sub>8</sub> " x 4 <sup>1</sup> / <sub>8</sub> ") | Stamping leaves and greeting                                                                |
| 2   | Brass Coloured<br>Card      | 14.8cm x 1cm                                                                           | Strips used across the front of card                                                        |
| 1   | Brass coloured<br>card      | 14.8cm x 2cm                                                                           | Mat strip for the leaves                                                                    |
|     | Acetate                     | 7cm x 10cm                                                                             | Used for the bookmark pocket                                                                |
|     | Ribbon                      | 10cm                                                                                   | Used for top of bookmark                                                                    |

## CONSUMABLES

- Glue
- Double-sided tape
- Foam tape/cardboard
- Ink for night sky– Stormy sky, Wilted Violet, Lumberjack Plaid, Picked raspberry, Fossilized Amber, carved pumpkin were used
- Black & Brown Ink for stamping
- White Paint water based is best